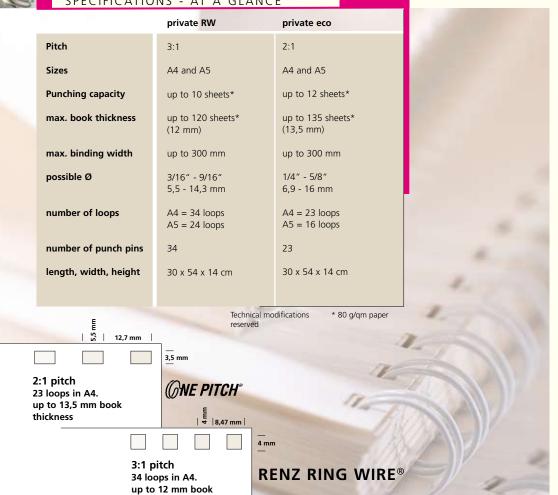

## FEATURES

- [+]The reasonably priced model for **RENZ RING WIRE®** and *WNE PITCH*" wire comb binding.
- [+] for sizes A4 and A5
- [+] punching capacity up to 12 sheets\*
- [+] adjustable side stop
- [+]holding fixture for binding elements
- [+] Renz **private RW** in 3:1 pitch binding capacity up to 120 sheets (12,0 mm)
- [+] Renz **private eco** in 2:1 pitch binding capacity up to 135 sheets (13,5 mm

\*80 gr./m²

thickness

Wire comb binding elements are availabe in 9 different standard colours and in 5 metallic colours. Premium quality.

Standard colours: white, black, red, blue, green, grey, bronze, silver blank, silver transparent Metallic colours: blue, red, green, gold, yellow fluorescent