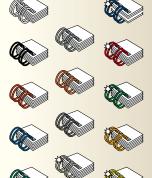

\*80 gr./m²

thickness

Wire comb binding elements are availabe in 9 different standard colours and in 5 metallic colours. Premium quality.

Standard colours: white, black, red, blue, green, grey, bronze, silver blank, silver transparent Metallic colours: blue, red, green, gold, yellow fluorescent