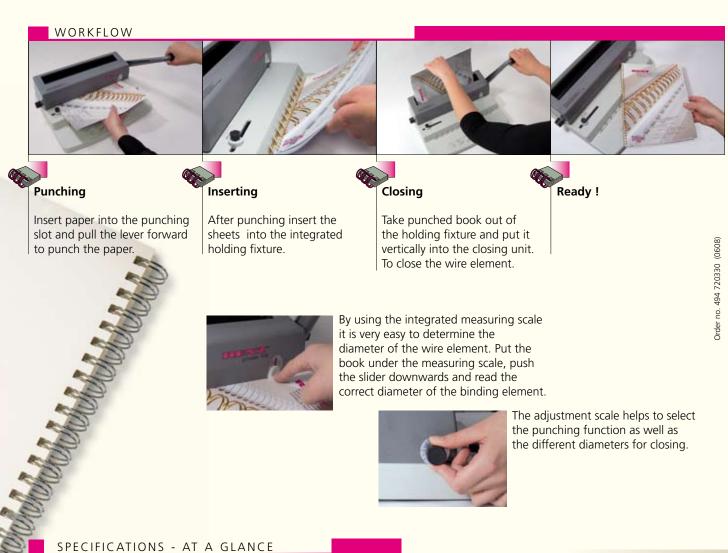

## 3:1 private RW

Manual combined punch and binding machine for **RENZ RING WIRE**® comb binding

2:1 private eco

Manual combined punch and binding machine



## FEATURES

- [+]The reasonably priced model for **RENZ RING WIRE®** and *WNE PITCH*" wire comb binding.
- [+] for sizes A4 and A5
- [+] punching capacity up to 12 sheets\*
- [+] adjustable side stop
- [+]holding fixture for binding elements
- [+] Renz **private RW** in 3:1 pitch binding capacity up to 120 sheets (12,0 mm)
- [+] Renz **private eco** in 2:1 pitch binding capacity up to 135 sheets (13,5 mm

\*80 gr./m²





thickness

Wire comb binding elements are availabe in 9 different standard colours and in 5 metallic colours. Premium quality.



Standard colours: white, black, red, blue, green, grey, bronze, silver blank, silver transparent Metallic colours: blue, red, green, gold, yellow fluorescent

## PACKED ON WIRE PACK®