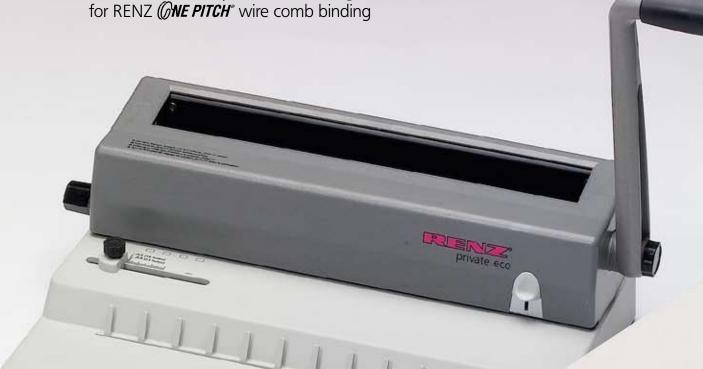

## 3:1 private RW

Manual combined punch and binding machine for **RENZ RING WIRE**® comb binding

2:1 private eco

Manual combined punch and binding machine

## FEATURES

- [+]The reasonably priced model for **RENZ RING WIRE®** and *WNE PITCH*" wire comb binding.
- [+] for sizes A4 and A5
- [+] punching capacity up to 12 sheets\*
- [+] adjustable side stop
- [+]holding fixture for binding elements
- [+] Renz **private RW** in 3:1 pitch binding capacity up to 120 sheets (12,0 mm)
- [+] Renz **private eco** in 2:1 pitch binding capacity up to 135 sheets (13,5 mm