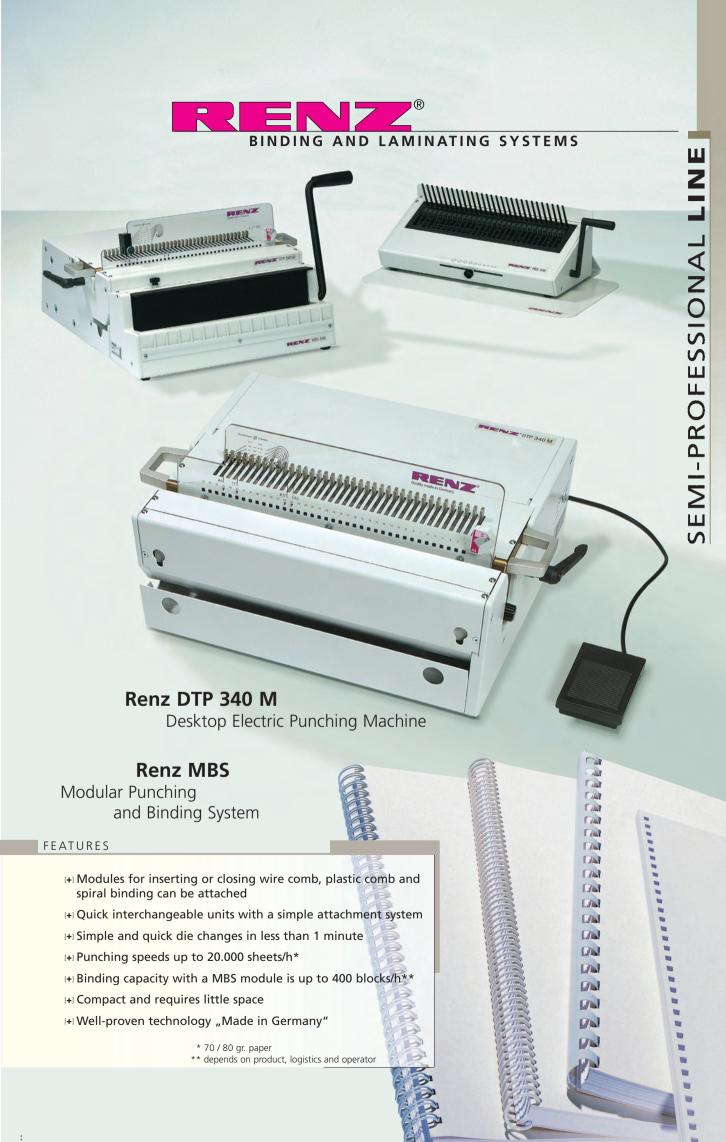

# DTP 340 M WORKFLOW AND SPECIFICATIONS AT A GLANCE

|                                    | DTP 340 M Technical Data                                                   |  |
|------------------------------------|----------------------------------------------------------------------------|--|
| Length, width, height              | 36 cm, 49 cm, 25 cm [14", 2",10"]                                          |  |
| Weight                             | 40 kg [88 lbs.]                                                            |  |
| Punching capacity                  | Up to 20,000 sheets/hour*                                                  |  |
| Formats                            | Punching width up to 34 cm [13,5"]                                         |  |
| Punched thickness