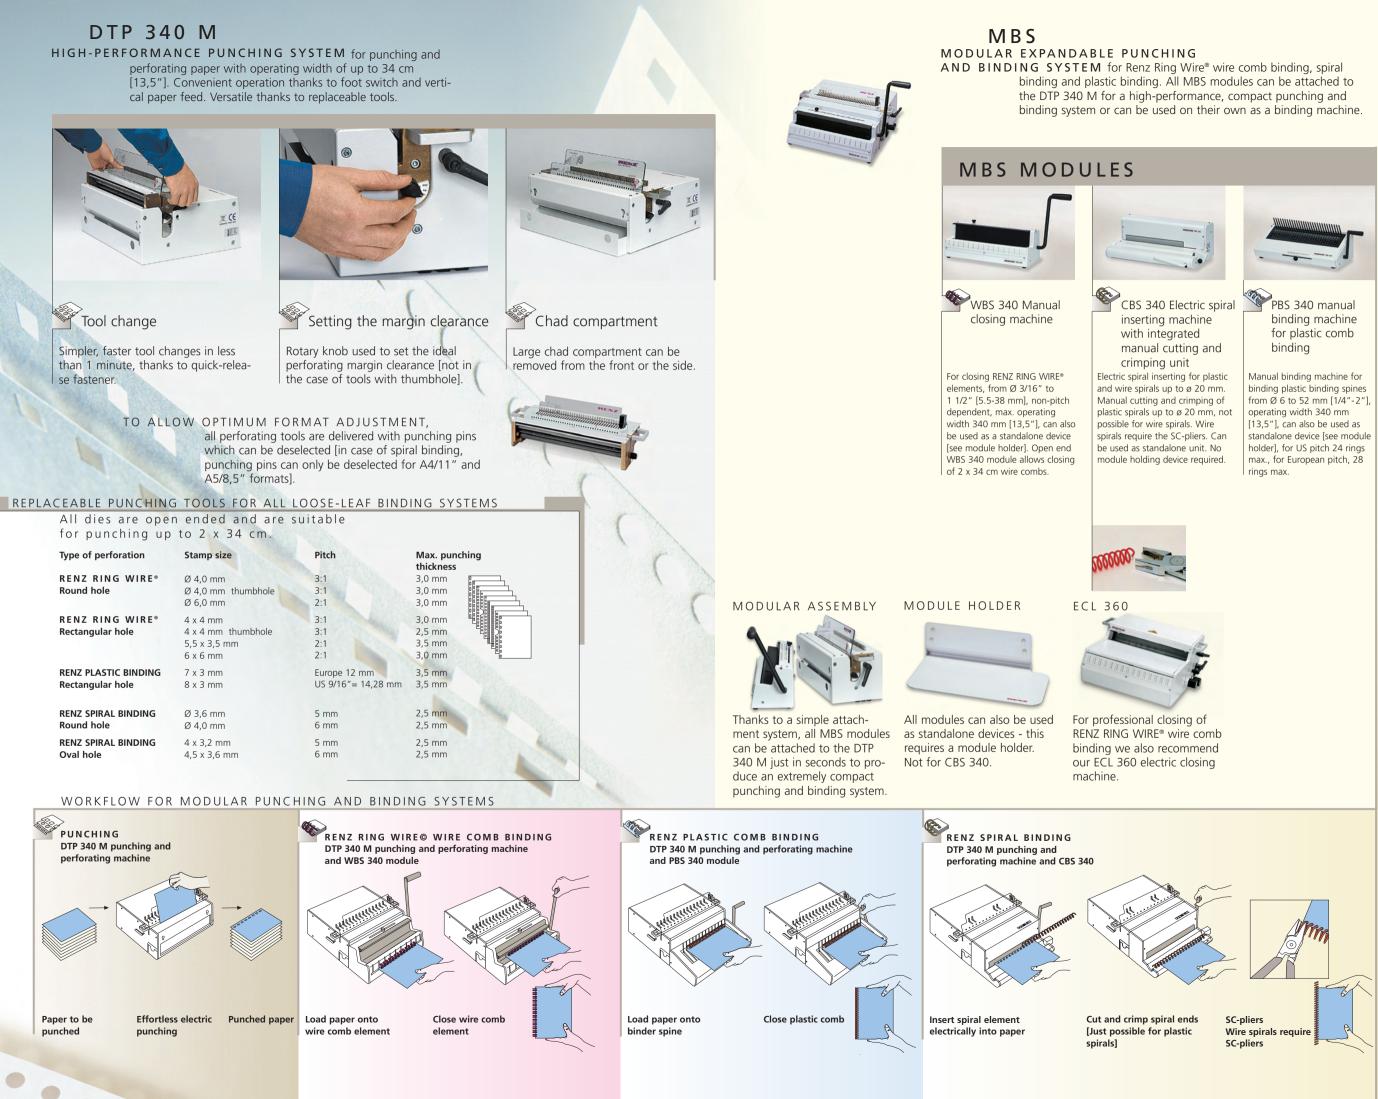

# DTP 340 M WORKFLOW AND SPECIFICATIONS AT A GLANCE

|                                    | DTP 340 M Technical Data                                                   |  |
|------------------------------------|----------------------------------------------------------------------------|--|
| Length, width, height              | 36 cm, 49 cm, 25 cm [14", 2",10"]                                          |  |
| Weight                             | 40 kg [88 lbs.]                                                            |  |
| Punching capacity                  | Up to 20,000 sheets/hour*                                                  |  |
| Formats                            | Punching width up to 34 cm [13,5"]                                         |  |
| Punched thickness                  | 35 sheets* per punching operation [depends                                 |  |
| Punching pins can be<br>deselected | Punching pins can be deselected for fastest<br>possible change of format** |  |
| Variable margin clearance          | For all tools                                                              |  |
| Tool change                        | In less than 1 minute                                                      |  |
| Punch alignment                    | Vertical                                                                   |  |
| Power supply                       | 230 V, 50 Hz/250 W or 110 V, 60 Hz                                         |  |

## MBS MODULAR BINDING SYSTEM WBS 340, CBS 340 and PBS 340 Technical Data

| DTP 340 M                                                                                                                                                                                                                                                                                                                                                                                                                                                                                                                                                                                                                                                                                                                                                                                                                                                                                                                                                                                                                                                                                                                                                                                                                                                                                                                                                                                                                                                                                                                                                                                                                                                                                                                                                                                                                                                                                                                                                                                                                                                                                                                                                          |                                                       |                                    |
|--------------------------------------------------------------------------------------------------------------------------------------------------------------------------------------------------------------------------------------------------------------------------------------------------------------------------------------------------------------------------------------------------------------------------------------------------------------------------------------------------------------------------------------------------------------------------------------------------------------------------------------------------------------------------------------------------------------------------------------------------------------------------------------------------------------------------------------------------------------------------------------------------------------------------------------------------------------------------------------------------------------------------------------------------------------------------------------------------------------------------------------------------------------------------------------------------------------------------------------------------------------------------------------------------------------------------------------------------------------------------------------------------------------------------------------------------------------------------------------------------------------------------------------------------------------------------------------------------------------------------------------------------------------------------------------------------------------------------------------------------------------------------------------------------------------------------------------------------------------------------------------------------------------------------------------------------------------------------------------------------------------------------------------------------------------------------------------------------------------------------------------------------------------------|-------------------------------------------------------|------------------------------------|
| <ul> <li>↔ ↔ ↔</li> <li>Replaceable tools</li> <li>♦</li> <li>♦<!--</th--><th></th><th></th></li></ul> |                                                       |                                    |
| Punching and binding<br>system DTP 340 M with<br>MBS module                                                                                                                                                                                                                                                                                                                                                                                                                                                                                                                                                                                                                                                                                                                                                                                                                                                                                                                                                                                                                                                                                                                                                                                                                                                                                                                                                                                                                                                                                                                                                                                                                                                                                                                                                                                                                                                                                                                                                                                                                                                                                                        |                                                       | 2                                  |
|                                                                                                                                                                                                                                                                                                                                                                                                                                                                                                                                                                                                                                                                                                                                                                                                                                                                                                                                                                                                                                                                                                                                                                                                                                                                                                                                                                                                                                                                                                                                                                                                                                                                                                                                                                                                                                                                                                                                                                                                                                                                                                                                                                    | WBS 340                                               | CBS 340                            |
| Type of binding                                                                                                                                                                                                                                                                                                                                                                                                                                                                                                                                                                                                                                                                                                                                                                                                                                                                                                                                                                                                                                                                                                                                                                                                                                                                                                                                                                                                                                                                                                                                                                                                                                                                                                                                                                                                                                                                                                                                                                                                                                                                                                                                                    | Wire comb binding                                     | Spiral bin                         |
| Length, width, height<br>Weight                                                                                                                                                                                                                                                                                                                                                                                                                                                                                                                                                                                                                                                                                                                                                                                                                                                                                                                                                                                                                                                                                                                                                                                                                                                                                                                                                                                                                                                                                                                                                                                                                                                                                                                                                                                                                                                                                                                                                                                                                                                                                                                                    | 56 x 15 x 32 cm<br>22″ x 6″ x 13″<br>8 kg [17,6 lbs.] | 45 x 10 ><br>18″ x 4″<br>7,2 kg [1 |
| Max. operating width                                                                                                                                                                                                                                                                                                                                                                                                                                                                                                                                                                                                                                                                                                                                                                                                                                                                                                                                                                                                                                                                                                                                                                                                                                                                                                                                                                                                                                                                                                                                                                                                                                                                                                                                                                                                                                                                                                                                                                                                                                                                                                                                               | 340 mm [13,5"]                                        | 340 mm                             |
| Max. binding thickness/<br>number of sheets                                                                                                                                                                                                                                                                                                                                                                                                                                                                                                                                                                                                                                                                                                                                                                                                                                                                                                                                                                                                                                                                                                                                                                                                                                                                                                                                                                                                                                                                                                                                                                                                                                                                                                                                                                                                                                                                                                                                                                                                                                                                                                                        | 34 mm/340 sheets*                                     | 16 mm/*                            |
| Ø binding elements                                                                                                                                                                                                                                                                                                                                                                                                                                                                                                                                                                                                                                                                                                                                                                                                                                                                                                                                                                                                                                                                                                                                                                                                                                                                                                                                                                                                                                                                                                                                                                                                                                                                                                                                                                                                                                                                                                                                                                                                                                                                                                                                                 | 3/16"-1 1/2"<br>[5.5-38 mm]                           |                                    |
| Ø spirals                                                                                                                                                                                                                                                                                                                                                                                                                                                                                                                                                                                                                                                                                                                                                                                                                                                                                                                                                                                                                                                                                                                                                                                                                                                                                                                                                                                                                                                                                                                                                                                                                                                                                                                                                                                                                                                                                                                                                                                                                                                                                                                                                          |                                                       | 20 mm n<br>metal spi               |
| Ø plastic combs                                                                                                                                                                                                                                                                                                                                                                                                                                                                                                                                                                                                                                                                                                                                                                                                                                                                                                                                                                                                                                                                                                                                                                                                                                                                                                                                                                                                                                                                                                                                                                                                                                                                                                                                                                                                                                                                                                                                                                                                                                                                                                                                                    |                                                       |                                    |
| Motor                                                                                                                                                                                                                                                                                                                                                                                                                                                                                                                                                                                                                                                                                                                                                                                                                                                                                                                                                                                                                                                                                                                                                                                                                                                                                                                                                                                                                                                                                                                                                                                                                                                                                                                                                                                                                                                                                                                                                                                                                                                                                                                                                              |                                                       | 230 V 50<br>110 V, 60              |
| * 70/80 g/m <sup>2</sup> paper/20                                                                                                                                                                                                                                                                                                                                                                                                                                                                                                                                                                                                                                                                                                                                                                                                                                                                                                                                                                                                                                                                                                                                                                                                                                                                                                                                                                                                                                                                                                                                                                                                                                                                                                                                                                                                                                                                                                                                                                                                                                                                                                                                  |                                                       |                                    |

pends on tool]

ndina

x 16 cm x 6,3″ 15,8 lbs.]

[13,5"]

160 sheets\*

max. for plastic and birals

60 Hz or 50 HZ

) # stock

\*\* A4 [11"] and A5 [8,5"] punching pins only can be deselected with spiral die

6 - 52 mm

PBS 340

Plastic binding

50 x 19 x 17cm

20" x 7,5" x 6,7" 4,3 kg [9,5 lbs.]

340 mm [13,5"]

48 mm/450 sheets\*