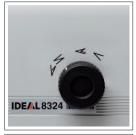

## QUICK SELECTION KNOB

The foolproof fold type setting is

done in less than a second by

simply turning the quick selection

knob to the corresponding icon.