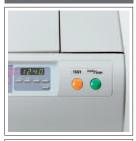

## **EASY OPERATION**

Simple controls for "TEST" and

running "START/STOP", with

sheet-counting (total or pre-set)

on a LED display.