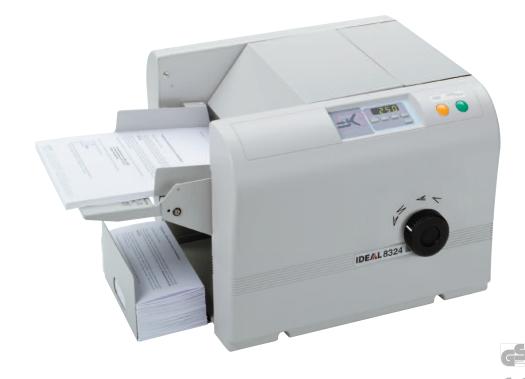

# → OFFICE FOLDING MACHINE IDEAL 8324

## EFFICIENT FOLDING MACHINE FOR A4 PAPER SIZE WITH QUICK SELECTION KNOB FOR FOLD TYPE

leasy setting of the fold type by simply turning the quick selection knob to the corresponding fold icon leaflet fold, letter fold, zigzag fold, double parallel fold lesuitable for folding circulars, invoices, delivery notes, reminders, or leaflets in A4 formats (297 x 210 mm) leadles paper weights from 65 - 130 gsm (up to 150 gsm with single fold leaflets in A4 formats (297 x 210 mm) leadles paper weights from 65 - 130 gsm (up to 150 gsm with single fold leaflets) leaflets from 65 - 130 gsm (up to 150 gsm with single fold leaflets) leaflets from 65 - 130 gsm (up to 150 gsm with single fold leaflets) leaflets from 65 - 130 gsm (up to 150 gsm with single fold leaflets) leaflets from 65 - 130 gsm (up to 150 gsm with single fold leaflets) leaflets from 65 - 130 gsm (up to 150 gsm with single fold leaflets) leaflets from 65 - 130 gsm (up to 150 gsm with single fold leaflets) leaflets from 65 - 130 gsm (up to 150 gsm with single fold leaflets) leaflets from 65 - 130 gsm (up to 150 gsm with single fold leaflets) leaflets from 65 - 130 gsm (up to 150 gsm with single fold leaflets) leaflets from 65 - 130 gsm (up to 150 gsm with single fold leaflets) leaflets from 65 - 130 gsm (up to 150 gsm with single fold leaflets) leaflets from 65 - 130 gsm (up to 150 gsm with single fold leaflets) leaflets from 65 - 130 gsm (up to 150 gsm with single fold leaflets) leaflets from 65 - 130 gsm (up to 150 gsm with single fold leaflets) leaflets from 65 - 130 gsm (up to 150 gsm with single fold leaflets) leaflets from 65 - 130 gsm (up to 150 gsm with single fold leaflets) leaflets from 65 - 130 gsm (up to 150 gsm with single fold leaflets) leaflets from 65 - 130 gsm (up to 150 gsm with single fold leaflets) leaflets from 65 - 130 gsm (up to 150 gsm with single fold leaflets) leaflets from 65 - 130 gsm (up to 150 gsm with single fold leaflets) leaflets from 65 - 130 gsm (up to 150 gsm with single fold leaflets) leaflets from 65 - 130 gsm (up to 150 gsm with single fold leaflets) leaflets from 65 gsm with singlets from 65 gsm with singl