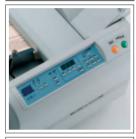

## PUSH BUTTONS FOR FOLD TYPES

Automatic fold position setting

on the pockets for six popular

fold configurations via push

buttons and electric motor.

## **EASY OPERATION**

Simple controls for pre-setting of

six fold types and four digit

addition/subtraction digital

counter with LED display.