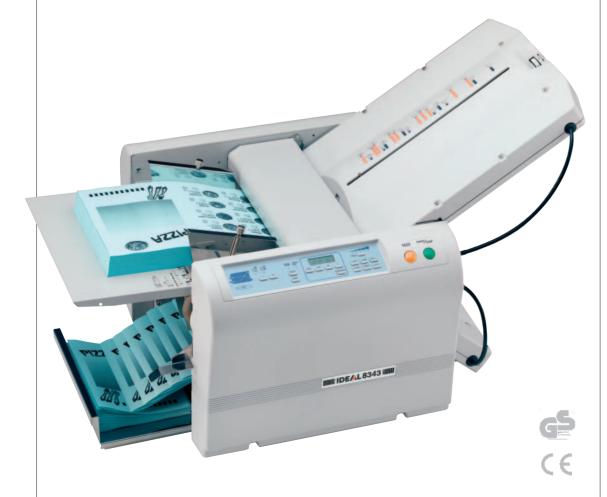

# → OFFICE FOLDING MACHINE IDEAL 8343

## CONVENIENT A3 FOLDING MACHINE WITH AUTOMATIC FOLD POSITION SETTING

Six push buttons for the automatic setting of the different fold types (the folding positions are set electrically)

automatic paper size recognition for six paper formats (A3, B4, A4, B5, A5, B6) folding speed adjustment between 3,300 and 10,000 sheets per hour (with single fold A4) fold-away feeding table with up to 500 sheets stacking capacity, two adjustable side gauges and paper feed angle adjustment two additional, magnetic side gauges with tension rollers for large paper formats automatic three-roller friction paper feed system stream delivery paper ejection system conveyed by belts and three manually selectable ejection roller positions four digit addition/subtraction digital counter with LED display automatic power cut-off if top cover is opened automatic stop with audible signal when folding job is completed jam detection with optical indication on display and audible signal