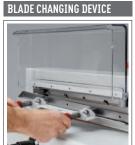

# CONVENIENT, ELECTRIC GUILLOTINE WITH 430 MM CUTTING LENGTH OR FORMATS UP TO A3 AND 435 MM TABLE DEPTH

I "SCS" - the Safety Cutting System made by IDEAL provides numerous safety features: hinged, electronically controlled safety guard on the front table; transparent safety cover on the rear table; main switch and safety lock with key; electronically controlled true two-hand operation; 24 volt control (low voltage); patented IDEAL safety drive; automatic blade return from every position; disc brake for instant blade stop; blade changing device with covered cutting edge; blade depth adjustment from the outside of the machine; easy blade change from the front of the machine without removing covers; cutting stick can be turned or replaced easily from the outside of the machine ■ 430 mm cutting length ■ cuts up to 500 sheets of paper (70 g/m²) or bound brochures up to 40 mm ■ blade made of german high quality steel ■ solid steel blade carrier ■ adjustable blade guides made of hardened steel ■ patented fast flick action clamp ■ precision side lay ■ spindle guided backgauge with hand crank ■ digital measurement readout for backgauge positioning (mm or inches) ■ optical cutting line with bright and durable LEDs ■ solid all-metal construction ■ designed as table top machine, a stand or a cabinet are available as option