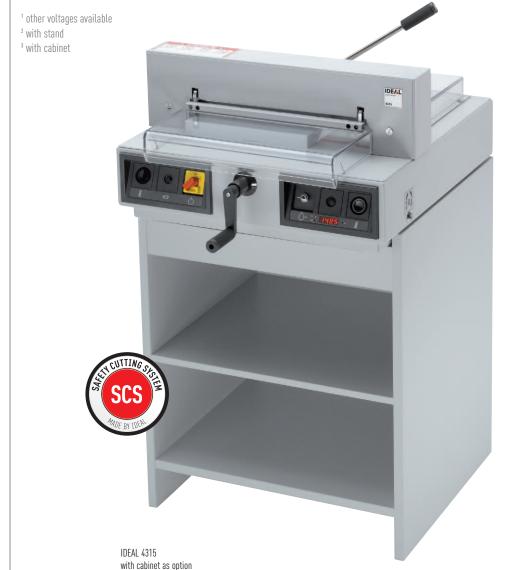

### → GUILLOTINE IDEAL 4315

# CONVENIENT, ELECTRIC GUILLOTINE WITH 430 MM CUTTING LENGTH OR FORMATS UP TO A3 AND 435 MM TABLE DEPTH

I "SCS" - the Safety Cutting System made by IDEAL provides numerous safety features: hinged, electronically controlled safety guard on the front table; transparent safety cover on the rear table; main switch and safety lock with key; electronically controlled true two-hand operation; 24 volt control (low voltage); patented IDEAL safety drive; automatic blade return from every position; disc brake for instant blade stop; blade changing device with covered cutting edge; blade depth adjustment from the outside of the machine; easy blade change from the front of the machine without removing covers; cutting stick can be turned or replaced easily from the outside of the machine ■ 430 mm cutting length ■ cuts up to 500 sheets of paper (70 g/m²) or bound brochures up to 40 mm ■ blade made of german high quality steel ■ solid steel blade carrier ■ adjustable blade guides made of hardened steel ■ patented fast flick action clamp ■ precision side lay ■ spindle guided backgauge with hand crank ■ digital measurement readout for backgauge positioning (mm or inches) ■ optical cutting line with bright and durable LEDs ■ solid all-metal construction ■ designed as table top machine, a stand or a cabinet are available as option

Power supply: 230 V / 50 Hz /  $1\sim^1$ , Motor performance (input capacity): 0.45 kW

Dimensions (H x W x D): 360/10551/10802 x 640 x 880 mm,

Weight: 81/91<sup>1</sup>/113<sup>2</sup> kg, Colour: pearl grey