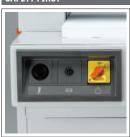

#### SAFETY FIRST

The numerous features of "SCS"
[Safety Cutting System] include a
main switch, a true two-hand
operation as well as an electric
lock with key.