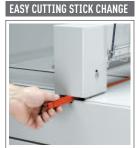

# CONVENIENT, ELECTRIC GUILLOTINE WITH 430 MM CUTTING LENGTH OR FORMATS UP TO A3 AND 435 MM TABLE DEPTH

I "SCS" - the Safety Cutting System made by IDEAL provides numerous safety features: hinged, electronically controlled safety guard on the front table; transparent safety cover on the rear table; main switch and safety lock with key; electronically controlled true two-hand operation; 24 volt control (low voltage); patented IDEAL safety drive; automatic blade return from every position; disc brake for instant blade stop; blade changing device with covered cutting edge; blade depth adjustment from the outside of the machine; easy blade change from the front of the machine without removing covers; cutting stick can be turned or replaced easily from the outside of the machine ■ 430 mm cutting length ■ cuts up to 500 sheets of paper (70 g/m²) or bound brochures up to 40 mm ■ blade made of german high quality steel ■ solid steel blade carrier ■ adjustable blade guides made of hardened steel ■ patented fast flick action clamp ■ precision side lay ■ spindle guided backgauge with hand crank ■ digital measurement readout for backgauge positioning (mm or inches) ■ optical cutting line with bright and durable LEDs ■ solid all-metal construction ■ designed as table top machine, a stand or a cabinet are available as option