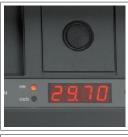

#### DIGITAL DISPLAY

Precise backgauge positioning
with the hand crank is very easy
due to the digital measurement
readout, which can be switched
over from mm to inch.