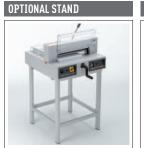

## → GUILLOTINE IDEAL 4315 + ACCESSORIES

| DESCRIPTION                                               | ARTICLE NO. | EAN-CODE      |
|-----------------------------------------------------------|-------------|---------------|
| IDEAL 4315   230 V, 50 Hz*                                | 43151011    | 4019364305016 |
| Stand for IDEAL 4315                                      | 42051100    | 4019364201202 |
| Cabinet for IDEAL 4315                                    | 42151100    | 4019364302206 |
| Spare blade for IDEAL 4315                                | 9000121     | 4019364920196 |
| Cutting sticks for IDEAL 4315 (6 pieces per packing unit) | 9000221     | 4019364925191 |